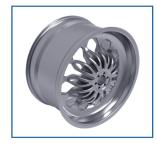

Print Case

**Engine Impeller** Metal Powder: AlSi10Mg

**Exhaust Mixer** Metal Powder: 316L

Hub Metal Powder: Ti6Al4V

**Combustor** Metal Powder: Ni718