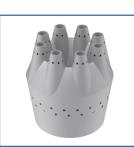

Print Case

**Engine Impeller** Metal Powder: AlSi10Mg

**Exhaust Mixer** Metal Powder: 316L

Hub Metal Powder: Ti6Al4V

**Combustor** Metal Powder: Ni718